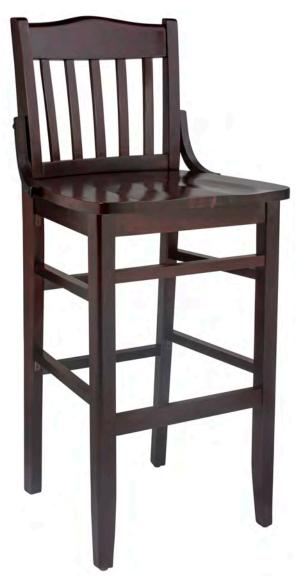

## **Woodlands 1180 Series**

(model WLS-1180 BS)

Schoolhouse barstool shown with wood seat.

**Questions:** If you have any questions, feel free to visit our website for more info or contact our office.

## WLS-1180 BS

Width: 181/4"

Depth: 201/4"

Height: 441/2" Overall Height

Seat Height: 30" Weight: 25 lbs. Glide: Nylon

Wood: Solid Beech Hardwood

COM: N/A

Shipping Class: 175 Items Per Carton: 1

\*Wood seat only

\*Brass footrest available

\*Standard 6 wood finishes available

1 year structural frame warranty