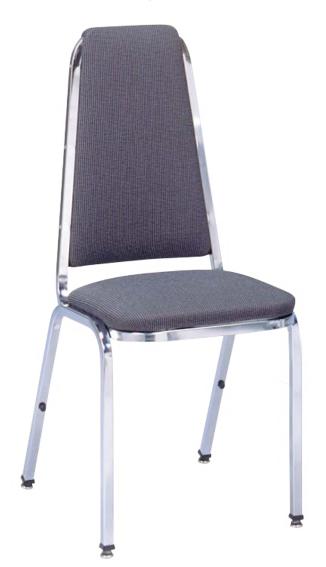

## **Stacker Series**

(model X - 6)

Fully upholstered high curved back chair.

*Questions:* If you have any questions, feel free to visit our website for more info or contact our office.

## X - 6

Width: 16½" Depth: 20" Height: 36" Overall Height Seat Height: 18" Weight: 20 lbs. Glide: #1 Platform Tubing: <sup>13</sup>/16" Sq. Steel Tubing *(16 gauge)* Seat: 1" Pulled Seat COM: <sup>3</sup>/<sub>4</sub> yd. - price @ Grade 1 Items Per Carton: 4

\*Shown with optional chrome frame

Lifetime structural frame warranty