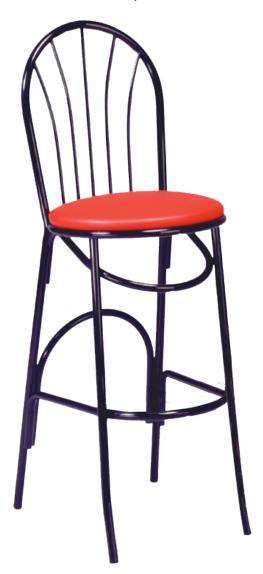

## **Parlor Series**

(model X - 55 BS)

Parlor Fanback stool with upholstered seat.

**Questions:** If you have any questions, feel free to visit our website for more info or contact our office.

Width: 16" Depth: 20 ½"

Height: 43" Overall Height

Seat Height: 30" Weight: 21 lbs.

Glide: #13 Platform

**Tubing:** Rd. Steel Tubing (16 gauge)

Seat: 1" Pulled Seat

COM: 1/3 yd. - price @ Grade 1

**Shipping Class:** 150 **Items Per Carton:** 1

\*Optional chrome frame available

Lifetime structural frame warranty