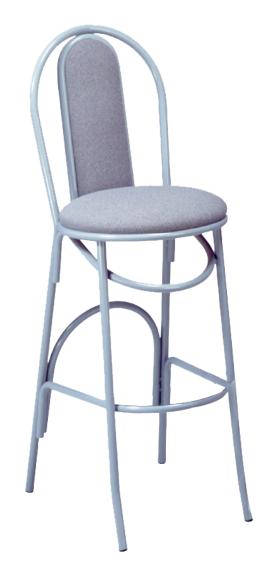

## **Parlor Series**

(model X-54 BS)

Fully upholstered Parlor Hairpin barstool.

**Questions:** If you have any questions, feel free to visit our website for more info or contact our office.

## X-54 BS

**Width:** 16"

**Depth:** 20 1/2"

Height: 43" Overall Height

Seat Height: 30" Weight: 25 lbs.

**Glide:** #13 Platform

**Tubing:** Rd. Steel Tubing (16 gauge)

Seat: 1" Pulled Seat

COM: 1/2 yd. - price @ Grade 1

Shipping Class: 150 Items Per Carton: 1

\*Optional chrome frame available

Lifetime structural frame warranty