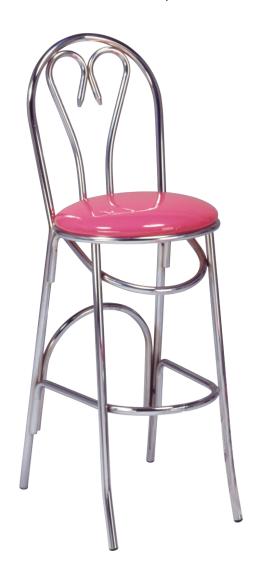

## **Parlor Series**

(model X-53 BS)

Parlor Sweetheart stool with upholstered seat.

**Questions:** If you have any questions, feel free to visit our website for more info or contact our office.

Width: 16"

Depth: 20 ½"

Height: 43" Overall Height

Seat Height: 30" Weight: 23 lbs.

Glide: #13 Platform

**Tubing:** Rd. Steel Tubing (16 gauge)

Seat: 1" Pulled Seat

COM: 1/3 yd. - price @ Grade 1

Shipping Class: 150 Items Per Carton: 1