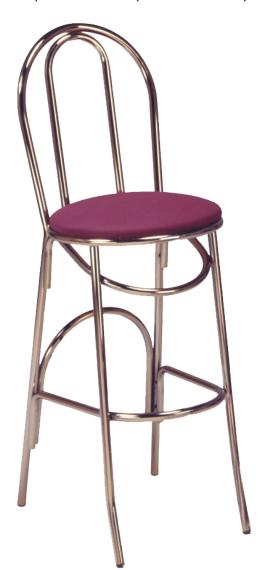

## **Parlor Series** (model X-52 BS)

Parlor Hairpin back with upholstered seat pad.

Questions: If you have any questions, feel free to visit our website for more info or contact our office.

## X - 52 BS

Width: 16" **Depth:** 201/2" Height: 43" Overall Height Seat Height: 30" Weight: 23 lbs. Glide: #13 Platform **Tubing:** Rd. Steel Tubing (16 gauge) Seat: 1" Pulled Seat COM: <sup>2</sup>/<sub>3</sub> yd. - price @ Grade 1 Shipping Class: 150 Items Per Carton: 1