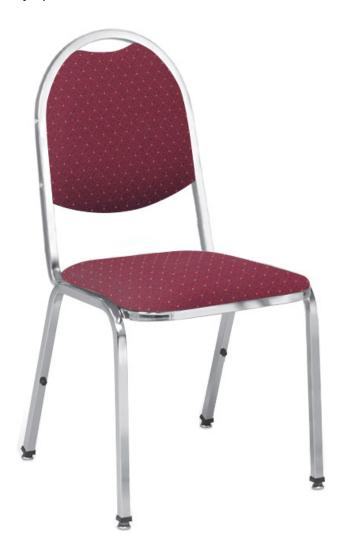

## **Stacker Series**

(model X - 45)

Fully upholstered arch back chair.

*Questions:* If you have any questions, feel free to visit our website for more info or contact our office.

## X - 45

Width: 18" Depth: 19" Height: 34" Overall Height Seat Height: 18" Weight: 22 lbs. Glide: #1 Platform Tubing: <sup>13</sup>/16" Sq. Steel Tubing (16 gauge) Seat: 1" Pulled Seat COM: <sup>3</sup>/<sub>4</sub> yd. - price @ Grade 1 Items Per Carton: 4 \*Optional chrome frame available