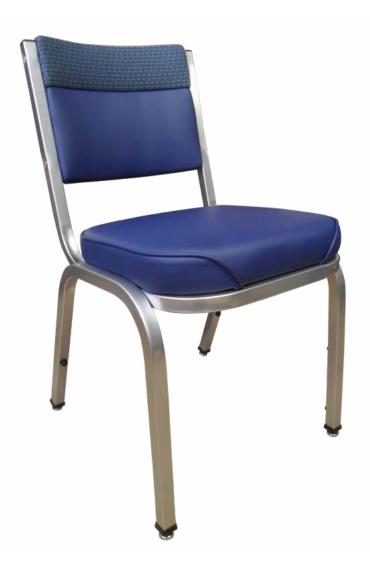

## **Stacker Series**

(model X-43 WFHR)

Fully upholstered cured back with head roll.

**Questions:** If you have any questions, feel free to visit our website for more info or contact our office.

## **X-43 WFHR**

Width: 18" Depth: 22"

Height: 32" Overall Height

Seat Height: 18" Weight: 21 lbs.

Glide: #1 Platform

**Tubing:** 1" Sq. Steel Tubing (16 gauge)

Seat: 2" Waterfall Seat

COM: 3/4 yd. - price @ Grade 1

**Items Per Carton: 4** 

\*All frames are paint only

\*Shown with powder chrome frame

\*Requires special chair caddy

Lifetime structural frame warranty