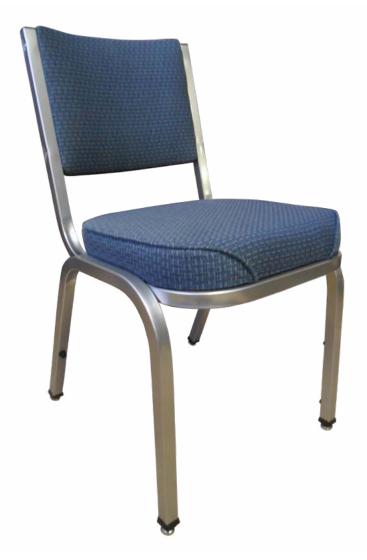

## **Stacker Series**

(*model X - 43 WF*)

Fully upholstered curved back chair.

*Questions:* If you have any questions, feel free to visit our website for more info or contact our office.

## X - 43 WF

Width: 18" Depth: 22" Height: 32" Overall Height Seat Height: 18" Weight: 21 lbs. Glide: #1 Platform Tubing: 1" Sq. Steel Tubing *(16 gauge)* Seat: 2" Waterfall Seat COM: <sup>3</sup>/<sub>4</sub> yd. - price @ Grade 1 Items Per Carton: 4