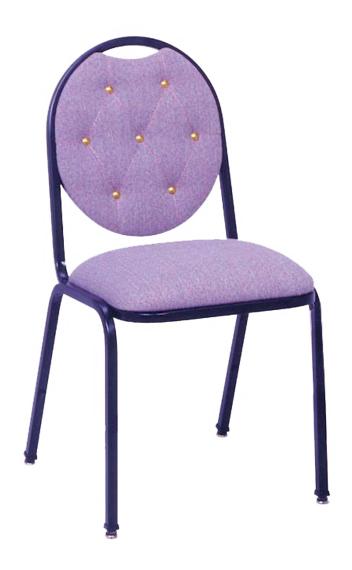

## **Stacker Series**

(model X-38 LSDT)

Fully upholstered oval diamond tufted back chair with chrome nails.

**Questions:** If you have any questions, feel free to visit our website for more info or contact our office.

## X-38 LSDT

Width: 18" Depth: 19"

Height: 34" Overall Height

Seat Height: 18" Weight: 21 lbs.

Glide: #1 Platform

**Tubing:** 13/16" Sq. Steel Tubing (16 gauge)

Seat: 2" Pulled Seat

COM: 3/4 yd. - price @ Grade 1

**Items Per Carton: 4** 

\*Optional chrome frame available

\*Diamond Tufted back

Lifetime structural frame warranty