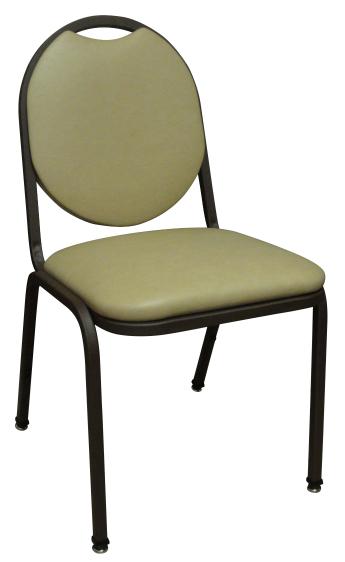

## **Stacker Series**

(model X-38)

Fully upholstered oval back chair.

*Questions:* If you have any questions, feel free to visit our website for more info or contact our office.

## X-38

Width: 18" Depth: 19" Height: 34" Overall Height Seat Height: 18" Weight: 21 lbs. Glide: #1 Platform Tubing: <sup>13</sup>/16" Sq. Steel Tubing *(16 gauge)* Seat: 1" Pulled Seat COM: <sup>3</sup>/<sub>4</sub> yd. - price @ Grade 1 Items Per Carton: 4 \*Optional chrome frame available