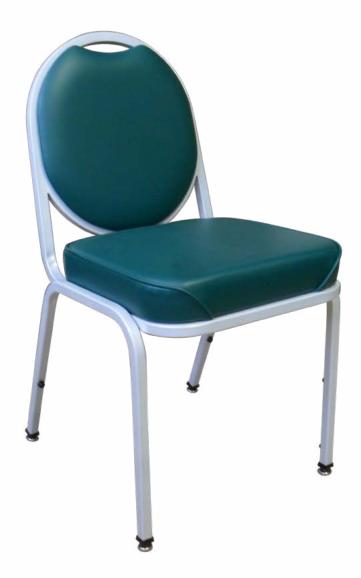

## **Stacker Series**

(model X-37 WF)

Fully upholstered oval back powder chrome chair.

**Questions:** If you have any questions, feel free to visit our website for more info or contact our office.

## X-37 WF

Width: 18" Depth: 19"

Height: 34" Overall Height

Seat Height: 18" Weight: 22 lbs.

Glide: #1 Platform

**Tubing:** 13/16" Sq. Steel Tubing (16 gauge)

Seat: 2" Waterfall Seat

COM: 3/4 yd. - price @ Grade 1