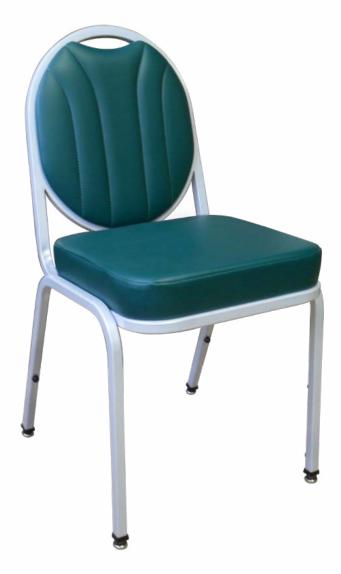

## **Stacker Series**

(model X-37 ISCB)

Fully upholstered chair with inverted seam seat with channel back.

**Questions:** If you have any questions, feel free to visit our website for more info or contact our office.

## **X-37 ISCB**

Width: 18" Depth: 19"

Height: 34" Overall Height

Seat Height: 18" Weight: 22 lbs.

Glide: #1 Platform

**Tubing:** 13/16" Sq. Steel Tubing (16 gauge)

Seat: 2" Inverted Seam Seat COM: 34 yd. - price @ Grade 1

Items Per Carton: 4

\*Painted frame only
(Shown w/ powder chrome)

Lifetime structural frame warranty