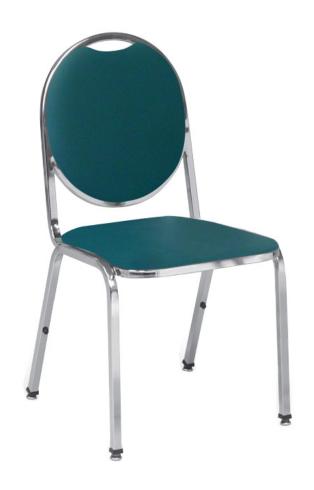

## **Stacker Series**

(model X-37)

Fully upholstered oval back powder chrome chair.

**Questions:** If you have any questions, feel free to visit our website for more info or contact our office.

## X - 37

Width: 18" Depth: 19"

Height: 34" Overall Height

Seat Height: 18" Weight: 22 lbs.

Glide: #1 Platform

**Tubing:** 13/16" Sq. Steel Tubing (16 gauge)

Seat: 2" Waterfall Seat

COM: 3/4 yd. - price @ Grade 1

**Items Per Carton: 4** 

\*Painted frame only

(Shown w/ powder chrome)