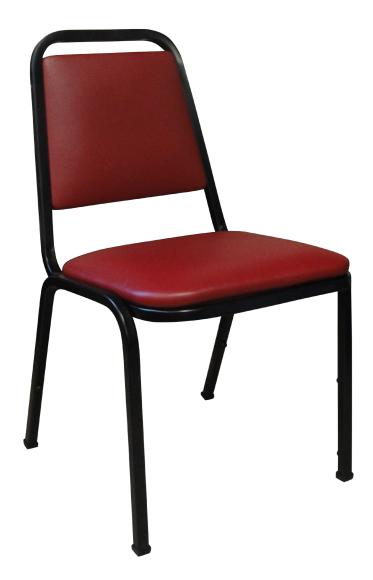

## **Econo Series**

(model X - 24 Econo)

Fully upholstered straight back chair.

**Questions:** If you have any questions, feel free to visit our website for more info or contact our office.

## X-24 Econo

Width: 18" Depth: 22"

Height: 33" Overall Height

Seat Height: 18" Weight: 21 lbs.

Glide: #2

**Tubing:** 13/16" Sq. Steel Tubing (16 gauge)

Seat: 1" Pulled Seat

COM: N/A