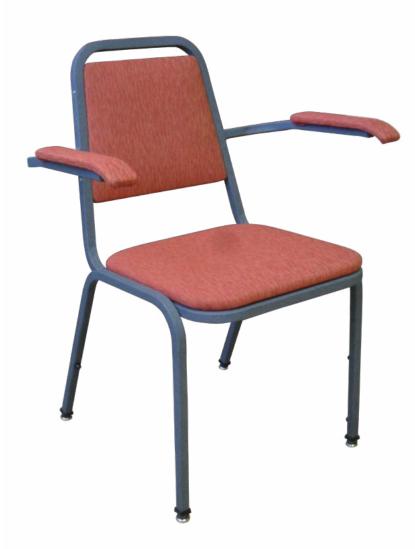

## **Stacker Series**

(model X - 23 AR)

Fully upholstered straight back arm chair.

*Questions:* If you have any questions, feel free to visit our website for more info or contact our office.

## X - 23 AR

Width: 25½" Depth: 22" Height: 33" Overall Height Seat Height: 18" Weight: 25 lbs. Glide: #1 Platform Tubing: <sup>13</sup>/16" Sq. Steel Tubing *(16 gauge)* Seat: 1" Pulled Seat COM: <sup>2</sup>/<sub>3</sub> yd. - price @ Grade 1 Items Per Carton: 4