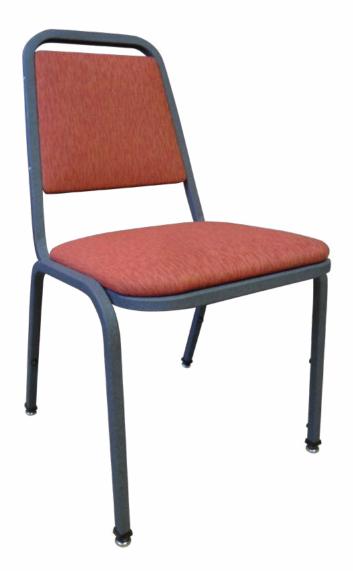

## **Stacker Series**

(model X - 23)

Fully upholstered straight back chair.

*Questions:* If you have any questions, feel free to visit our website for more info or contact our office.

## X - 23

Width: 18" Depth: 22" Height: 33" Overall Height Seat Height: 18" Weight: 21 lbs. Glide: #1 Platform Tubing: <sup>13</sup>/16" Sq. Steel Tubing (*16 gauge*) Seat: 1" Pulled Seat COM: <sup>2</sup>/<sub>3</sub> yd. - price @ Grade 1 Items Per Carton: 4