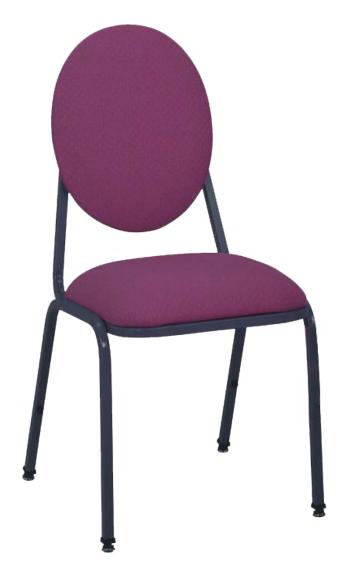

## **Stacker Series**

(model X - 18)

Fully upholstered oval back chair.

*Questions:* If you have any questions, feel free to visit our website for more info or contact our office.

## X - 18

Width: 18" Depth: 22" Height: 34" Overall Height Seat Height: 18" Weight: 21 lbs. Glide: #1 Platform Tubing: <sup>13</sup>/16" Sq. Steel Tubing (*16 gauge*) Seat: 1" Pulled Seat COM: <sup>3</sup>/<sub>4</sub> yd. - price @ Grade 1 Items Per Carton: 4 \*Optional chrome frame available