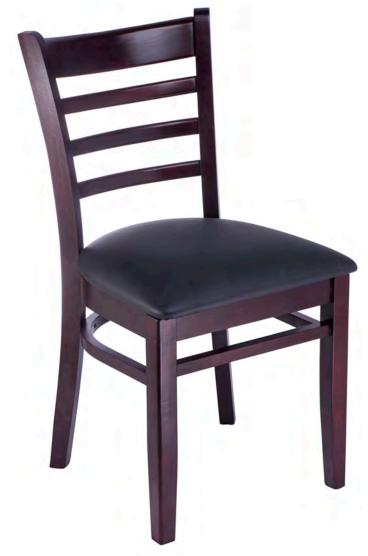

## Woodlands 300 Series

(model WLS-300)

Ladderback solid beech hardwood chair shown with upholstered seat pad.

*Questions:* If you have any questions, feel free to visit our website for more info or contact our office.

## WLS - 300

Width: 16 1/2" Depth: 20" Height: 32 1/2" Overall Height Seat Height: 18" Weight: 16 lbs., Wood 18 lbs. Glide: Nylon Wood: Solid Beech Hardwood COM: 1/2 yd. - price @ Grade 1 Shipping Class: 175 Items Per Carton: 2

\* Optional ¾" wood seat available

\* Standard 6 wood finishes available

1 year structural frame warranty