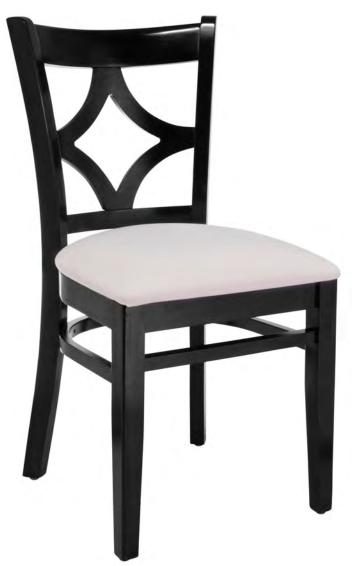

## **Woodlands 130 Series**

(model WLS-130)

Diamondback chair shown with upholstered seat pad.

**Questions:** If you have any questions, feel free to visit our website for more info or contact our office.

## WLS-130

Width: 18"

**Depth:** 20 1/2"

Height: 34 1/2" Overall Height

Seat Height: 18"

Weight: 16 lbs., Wood 18 lbs.

**Glide:** Nylon

Wood: Solid Beech Hardwood