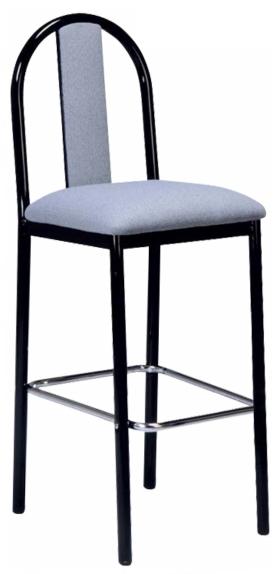

## **Spectrum & Omni Series**

(model USBBS-PS)

Upholstered slatback with upholstered pullover seat.

**Questions:** If you have any questions, feel free to visit our website for more info or contact our office.

## **USBBS-PS**

Width: 17½" Depth: 20"

Height: 46" Overall Height

Seat Height: 30" Weight: 31 lbs.

Glide: #15 Platform

**Tubing:** 11/4" Rd. Steel Tubing (16 gauge)

Seat: 11/2" Thick Seat

COM: 11/3 yd. - price @ Grade 1

**Items Per Carton: 1** 

\*Painted frame only

\*24" Seat Height available

Lifetime structural frame warranty