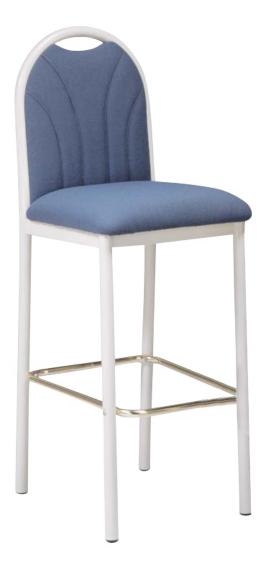

## **Spectrum & Omni Series** (model UFBBS-PS)

Upholstered fanback stool with pullover seat.

*Questions:* If you have any questions, feel free to visit our website for more info or contact our office.

## **UFBBS-PS**

Width: 17½" Depth: 20" Height: 46" Overall Height Seat Height: 30" Weight: 30 lbs. Glide: #15 Platform Tubing: 1¼" Rd. Steel Tubing (16 gauge) Seat: 1½" Thick Seat COM: 1⅓ yd. - price @ Grade 1 Items Per Carton: 1