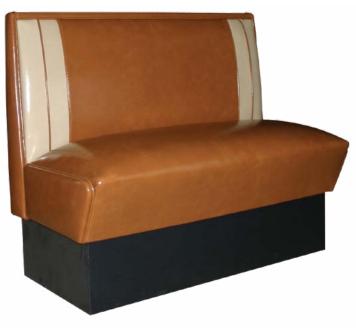

# The Streamliner Booth Series (model ST-4300)

Fully upholstered booth featuring double twin outer channel back with a classic high base design. This attractive booth is offered in two colors of upholstery at no extra cost.