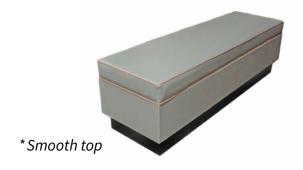

## **The Waiting Settee Series**

(model S-TT)

represents the smooth top, backless waiting settee. Optional contrasting welt available upon request as well as tufted top (*Shown here*). Settes' are only sold by foot. Grade 1-5 upholsteries available.

## Wallbench:

Width: Varies Depth: Varies

Height: 18" Weight: 24 lbs. per ft.

- \*Shown with optional accent piping
- \* Shown with optional tufted top

2 year warranty

**Questions:** If you have any questions, feel free to visit our website for more info or contact our office.