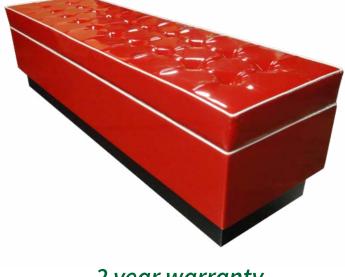

## **The Waiting Settee Series**

(model S-TT)

represents the smooth top, backless waiting settee. Optional contrasting welt available upon request as well as tufted top (*Shown here*). Settes' are only sold by foot. Grade 1-5 upholsteries available.

## Wallbench:

Width: Varies Depth: Varies

Height: 18" Weight: 24 lbs. per ft.

- \*Shown with optional accent piping
- \* Shown with optional tufted top

2 year warranty

**Questions:** If you have any questions, feel free to visit our website for more info or contact our office.