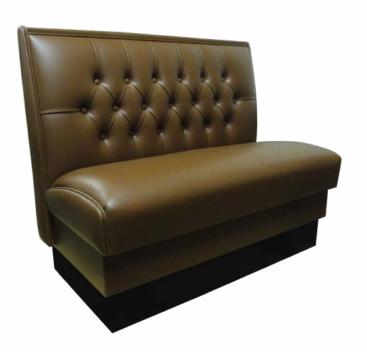

# The Serenade Booth Series

(model SD-1)

Fully upholstered booth featuring diamond tufting and 36" overall height.

2 year warranty