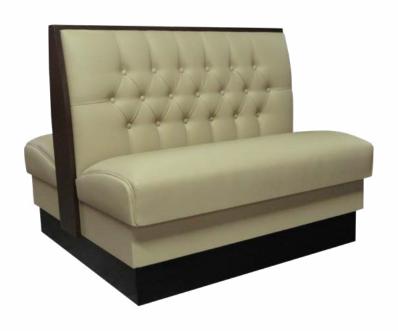

# The Serenade Booth Series

(model SD-2)

Fully upholstered booth featuring diamond tufting and 36" overall height, with laminated top cap and end panels.

2 year warranty

**Questions:** If you have any questions, feel free to visit our website for more info or