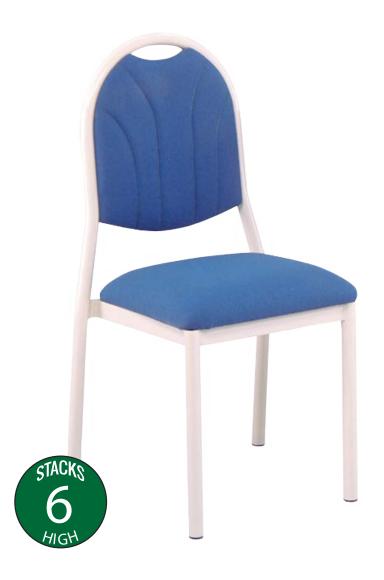

## **Spectrum & Omni Series**

(model SCB-PS)

Fully upholstered stacking channel back chair.

**Questions:** If you have any questions, feel free to visit our website for more info or contact our office.

Width: 20" Depth: 20"

Height: 37" Overall Height

Seat Height: 18" Weight: 25 lbs.

Glide: #15 Platform

**Tubing:** 1¼" Rd. Steel Tubing (16 gauge)

Seat: 11/2" Thick Seat

COM: 11/3 yd. - price @ Grade 1

**Shipping Class:** 175 **Items Per Carton:** 4