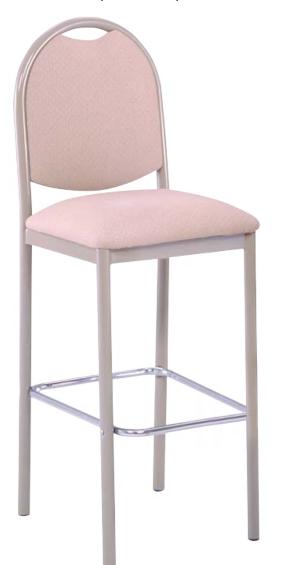

## **Spectrum & Omni Series** (model SBBS-PS)

Smooth back with upholstered pullover seat.

*Questions:* If you have any questions, feel free to visit our website for more info or contact our office.

## SBBS-PS

Width: 17½" Depth: 20" Height: 46" Overall Height Seat Height: 30" Weight: 30 lbs. Glide: #15 Platform Tubing: 1¼" Rd. Steel Tubing (16 gauge) Seat: 1½" Thick Seat COM: 1⅓ yd. - price @ Grade 1 Items Per Carton: 1