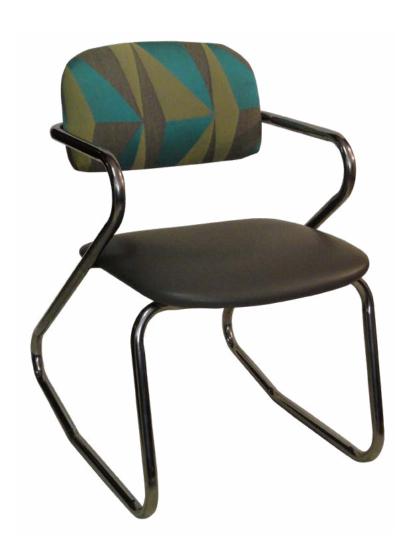

## **School Series**

(model S-3 Tilting)

Fully upholstered tilting chair with chrome frame.

**Questions:** If you have any questions, feel free to visit our website for more info or contact our office.

## S-3 Tilting

Width: 20½" Depth: 25¾"

Height: 31" Overall Height

Seat Height: 18"
Weight: 26 lbs.
Glide: #1 Platform

**Tubing:** 16 Gauge Frame

Cost 1/ Dulled Cost

Seat: 1" Pulled Seat

COM: 3/4 yd. - price @ Grade 1

**Items Per Carton: 1** 

\*Chrome frame available

\*Paint frame standard

\*S-4 Non-Tilting available

Lifetime structural frame warranty