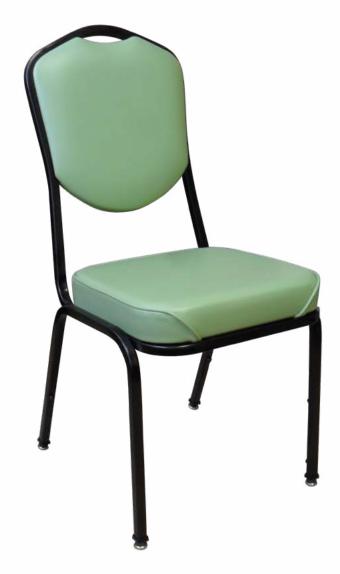

## **Stacker Series**

(model RO-200 WF)

Fully upholstered curved lower back chair.

**Questions:** If you have any questions, feel free to visit our website for more info or contact our office.

## **RO-200 WF**

Width: 17" **Depth:** 19"

Height: 36" Overall Height

Seat Height: 18" Weight: 21 lbs.

Glide: #1 Platform

**Tubing:** 13/16" Sq. Steel Tubing (16 gauge)

Seat: 2" Waterfall Seat

COM: 1 yd. - price @ Grade 1