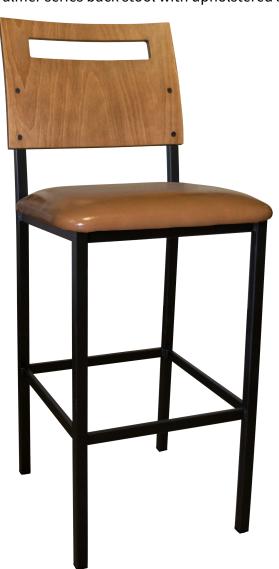

## **Cafe Series**

(model PLM-1100BS)

Palmer series back stool with upholstered seat pad.

**Questions:** If you have any questions, feel free to visit our website for more info or contact our office.

## **PLM-1100 BS**

Width: 18" Depth: 18"

Height: 41" Overall Height

Seat Height: 24 or 30"

Weight: 25 lbs., Wood 27 lbs.

Glide: #18 Butyrate Heavy Duty

**Tubing:** 1¼" Sq. Steel Tubing (16 gauge)

Seat: 11/4" Pulled Seat