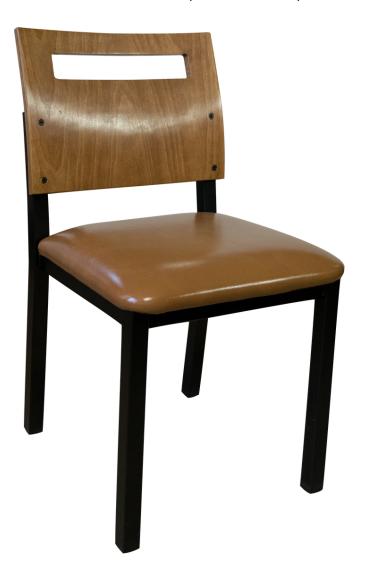

## **Cafe Series**

(model **PLM-100**)

Palmer series back with upholstered seat pad.

**Questions:** If you have any questions, feel free to visit our website for more info or contact our office.

## **PLM - 100**

Width: 18" Depth: 18"

Height: 32" Overall Height

Seat Height: 18"

Weight: 18 lbs., Wood 21 lbs. Glide: #18 Butyrate Heavy Duty

**Tubing:** 1¼" Sq. Steel Tubing (16 gauge)

Seat: 11/4" Pulled Seat

COM: 1/2 yd. - price @ Grade 1

**Shipping Class:** 175 **Items Per Carton:** 2

\* Optional wood seat available

\* Painted Frame Only

Lifetime structural frame warranty