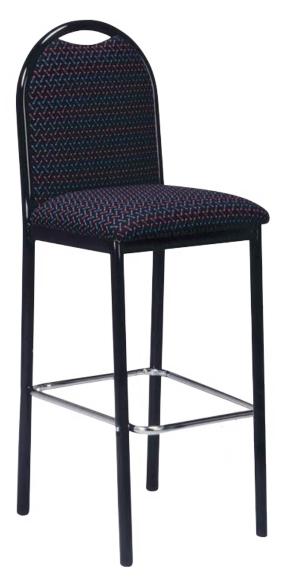

## **Spectrum & Omni Series**

(model PBBS-PS)

Plain Back with upholstered pullover seat.

**Questions:** If you have any questions, feel free to visit our website for more info or contact our office.

## PBBS-PS

Width: 17 ½" Depth: 20"

Height: 46" Overall Height

Seat Height: 30" Weight: 32 lbs.

Glide: #15 Platform

Tubing: 1¼" Rd. Steel Tubing (16 gauge)

Seat: 11/2" Thick Seat

COM: 11/3 yd. - price @ Grade 1