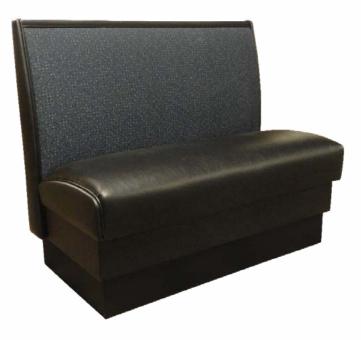

# The Ozark Booth Series

(model OZ-1)

Fully upholstered with smooth inside back and 36" overall height.

2 year warranty