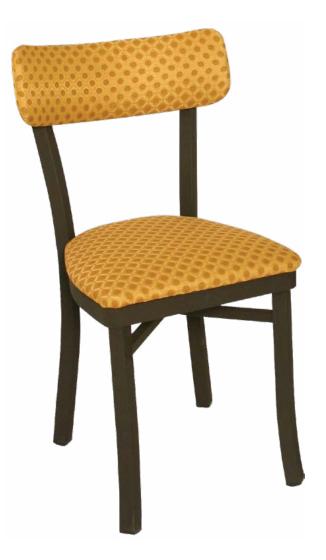

# **Oxford 50 Series**

(model OX-50)

Contoured sled back with upholstered seat pad and back.

*Questions:* If you have any questions, feel free to visit our website for more info or contact our office.

### OX - 50

Width: 17" Depth: 18" Height: 33" Overall Height Seat Height: 18" Weight: 21 lbs., Wood 23 lbs. Glide: #18 Butyrate Heavy Duty Tubing: 1¼" Sq. Steel Tubing (16 gauge) Seat: 1¼" Pulled Seat COM: 1⅓ yds. - price @ Grade 1 Shipping Class: 175 Items Per Carton: 2 \* Painted frame only