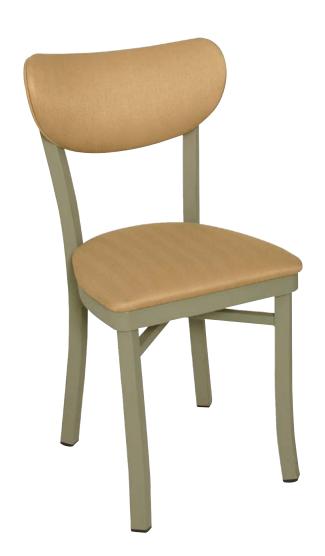

## **Oxford 40 Series**

(model OX-40)

Contoured banana back with upholstered seat pad and back.

**Questions:** If you have any questions, feel free to visit our website for more info or contact our office.

**OX-40** 

Width: 17" Depth: 18"

Height: 33" Overall Height

Seat Height: 18"

Weight: 21 lbs., Wood 23 lbs.

**Glide:** #18 Butyrate Heavy Duty

**Tubing:** 1¼" Sq. Steel Tubing (16 gauge)

Seat: 11/4" Pulled Seat