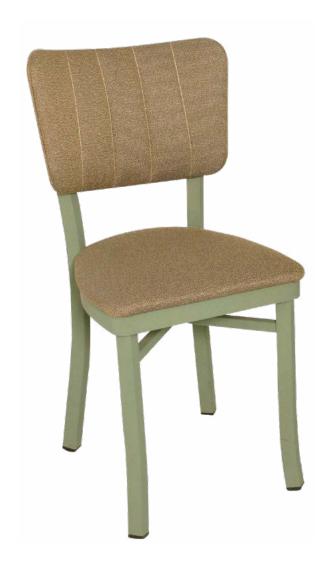

## **Oxford 30 Series**

(model OX-30)

Contoured back with upholstered seat pad and channel back.

**Questions:** If you have any questions, feel free to visit our website for more info or contact our office.

OX - 30

Width: 17" Depth: 18"

Height: 35" Overall Height

Seat Height: 18"

Weight: 21 lbs., Wood 23 lbs. Glide: #18 Butyrate Heavy Duty

**Tubing:** 11/4" Sq. Steel Tubing (16 gauge)

Seat: 11/4" Pulled Seat

COM: 1% yds. - price @ Grade 1