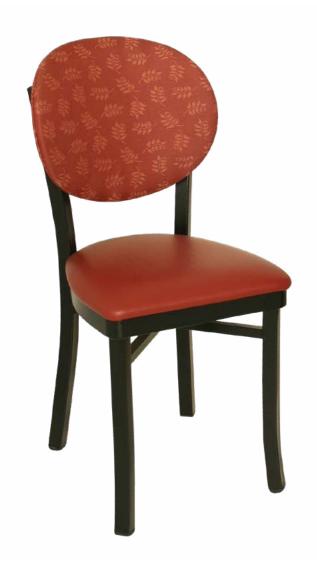

## **Oxford 20 Series**

(model OX-20)

Round back chair shown with upholstered seat pad and back.

**Questions:** If you have any questions, feel free to visit our website for more info or contact our office.

**OX-20** 

Width: 17" Depth: 18"

Height: 35" Overall Height

Seat Height: 18"

Weight: 21 lbs., Wood 23 lbs. Glide: #18 Butyrate Heavy Duty

**Tubing:** 11/4" Sq. Steel Tubing (16 gauge)

Seat: 11/4" Pulled Seat

COM: 11/3 yds. - price @ Grade 1

**Shipping Class:** 175 **Items Per Carton:** 2

\* Painted frame only

\*Optional ¾" wood seat available

Lifetime structural frame warranty