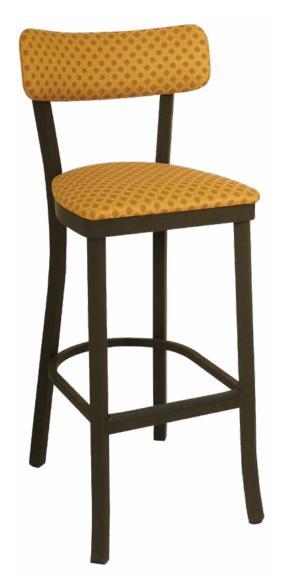

## **Oxford 50 Series**

(model OX - 150 BS)

Sled back with upholstered seat pad and back.

**Questions:** If you have any questions, feel free to visit our website for more info or contact our office.

## **OX-150 BS**

Width: 17" Depth: 18"

Height: 43" Overall Height Seat Height: 24" or 30"

Weight: 30 lbs., Wood 32 lbs. Glide: #18 Butyrate Heavy Duty

**Tubing:** 11/4" Sq. Steel Tubing (16 gauge)

Seat: 11/4" Pulled Seat

COM: 11/3 yds. - price @ Grade 1

**Shipping Class:** 175 **Items Per Carton:** 1

\*Painted frame only

\*Optional ¾" wood seat available

Lifetime structural frame warranty