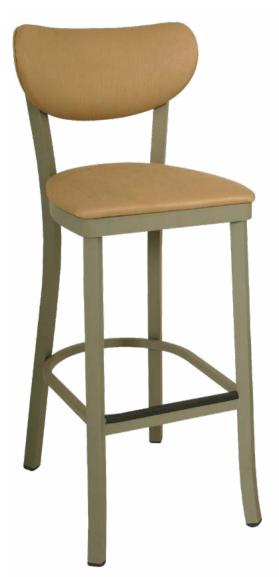

## Oxford 40 Series

(model OX - 140 BS)

Contoured banana back with upholstered seat pad and back.

*Questions:* If you have any questions, feel free to visit our website for more info or contact our office.

## OX - 140 BS

Width: 17" Depth: 18" Height: 43" Overall Height Seat Height: 24" or 30" Weight: 30 lbs., Wood 32 lbs. Glide: #18 Butyrate Heavy Duty Tubing: 1¼" Sq. Steel Tubing *(16 gauge)* Seat: 1¼" Pulled Seat COM: 1¼ yds. - price @ Grade 1 Shipping Class: 175 Items Per Carton: 1