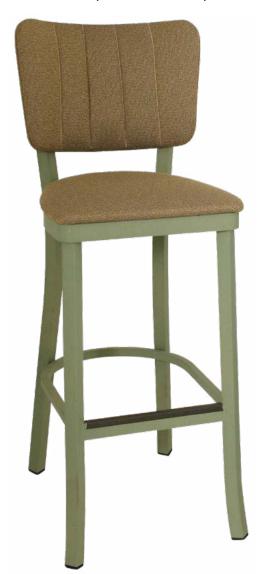

## **Oxford 30 Series**

(model OX - 130 BS)

Contoured back with upholstered seat pad and channel back.

**Questions:** If you have any questions, feel free to visit our website for more info or contact our office.

## **OX-130 BS**

Width: 17" Depth: 18"

Height: 44" Overall Height Seat Height: 24" or 30"

Weight: 30 lbs., Wood 32 lbs. Glide: #18 Butyrate Heavy Duty

**Tubing:** 11/4" Sq. Steel Tubing (16 gauge)

Seat: 11/4" Pulled Seat

COM: 1% yds. - price @ Grade 1

**Shipping Class:** 175 **Items Per Carton:** 1

\* Painted frame only

\*Optional ¾" wood seat available

Lifetime structural frame warranty