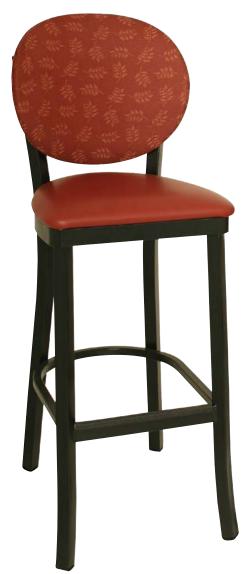

## **Oxford 20 Series**

Round back stool shown with upholstered seat pad and back.

*Questions:* If you have any questions, feel free to visit our website for more info or contact our office.

## OX - 120 BS

Width: 17" Depth: 18" Height: 45" Overall Height Seat Height: 24" or 30" Weight: 30 lbs., Wood 32 lbs. Glide: #18 Butyrate Heavy Duty Tubing: 1¼" Sq. Steel Tubing *(16 gauge)* Seat: 1¼" Pulled Seat COM: 1⅓ yds. - price @ Grade 1 Shipping Class: 175 Items Per Carton: 1