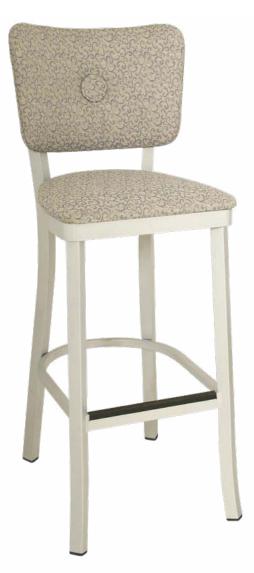

## Oxford 10 Series

Buttonback barstool shown with upholstered seat pad and back.

*Questions:* If you have any questions, feel free to visit our website for more info or contact our office.

## OX - 110 BS

Width: 17" Depth: 18" Height: 44" Overall Height Seat Height: 24" or 30" Weight: 30 lbs., Wood 32 lbs. Glide: #18 Butyrate Heavy Duty Tubing: 1¼" Sq. Steel Tubing (16 gauge) Seat: 1¼" Pulled Seat COM: 1⅔ yds. - price @ Grade 1 Shipping Class: 175 Items Per Carton: 1