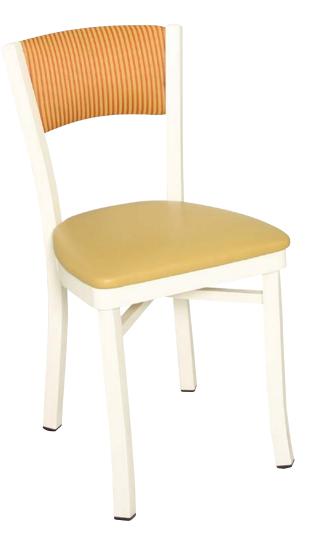

## Oxford 60 Series

Contoured plain back with upholstered seat pad and channel back.

*Questions:* If you have any questions, feel free to visit our website for more info or contact our office.

## OX - 60

Width: 17" Depth: 18" Height: 32" Overall Height Seat Height: 18" Weight: 21 lbs., Wood 23 lbs. Glide: #18 Butyrate Heavy Duty Tubing: 1¼" Sq. Steel Tubing *(16 gauge)* Seat: 1¼" Pulled Seat COM: 1 yd. - price @ Grade 1 Shipping Class: 175 Items Per Carton: 2