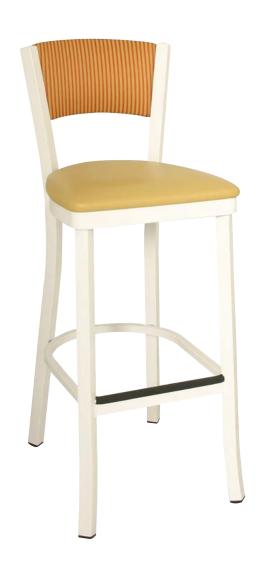

## **Oxford 60 Series**

(model OX-160 BS)

Contoured plain back with upholstered seat pad and channel back.

**Questions:** If you have any questions, feel free to visit our website for more info or contact our office.

## **OX-160 BS**

Width: 17" Depth: 18"

Height: 41" Overall Height

Seat Height: 30"

Weight: 30 lbs., Wood 32 lbs. Glide: #18 Butyrate Heavy Duty

**Tubing:** 11/4" Sq. Steel Tubing (16 gauge)

Seat: 11/4" Pulled Seat