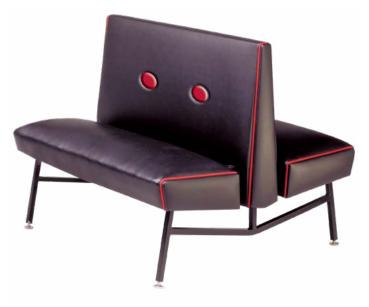

# The Odyssey Booth Series (model OD - 6000)

Represents a unique, thin line style from the past. Frame is available in painted finishes. Shown with optional accent piping and buttons.

**2 year warranty** \*30", 48", and 60" Length available