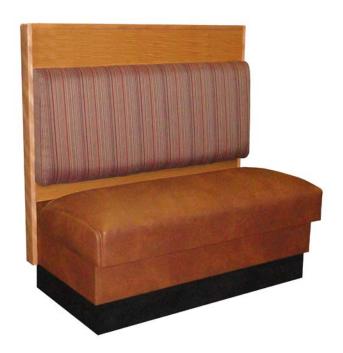

# **The Norwood Booth Series**

(model NW-5-CT-UCS)

Fully upholstered booth featuring a custom gallery (CT), and 42" overall height with wood top cap and end panels. Standard wood trim one side finished only.

#### Single Booth:

Width: 44"

Height: 36"

## Depth: 24"

Weight: 110 lbs.

#### **Double Booth:**

Width: 44" Depth: 45"

Height: 36" Weight: 150 lbs.

**Questions:** If you have any questions, feel free to visit our website for more info or contact our office.