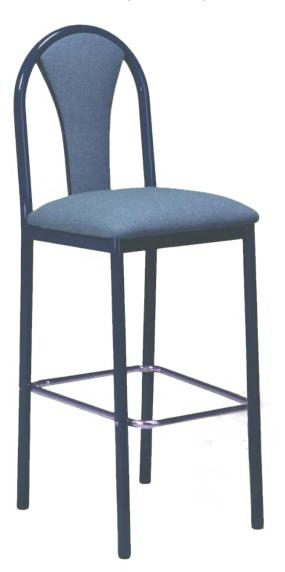

## **Spectrum & Omni Series** (model MRBS-PS)

Mushroom back with upholstered pullover seat.

*Questions:* If you have any questions, feel free to visit our website for more info or contact our office.

## **MRBS-PS**

Width: 17½" Depth: 20" Height: 46" Overall Height Seat Height: 30" Weight: 31 lbs. Glide: #15 Platform Tubing: 1¼" Rd. Steel Tubing (16 gauge) Seat: 1½" Thick Seat COM: 1⅓ yd. - price @ Grade 1 Items Per Carton: 1