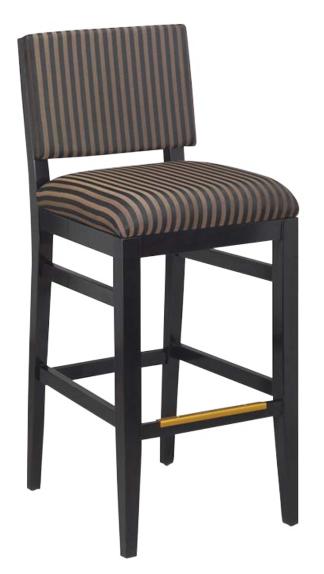

## **Cafe Series**

(model MAN - 1220 BS)

Solid European beechwood stool with gunstock walnut frame.

**Questions:** If you have any questions, feel free to visit our website for more info or contact our office.

## MAN - 1220 BS

Width: 18" Depth: 20"

Height: 44½" Overall Height

Seat Height: 30" Weight: 25 lbs.

**Tubing:** 1" Sq. Steel Tubing (16 gauge)

**Seat:** Fiberglass

**COM:** 1 yd. - price @ GR 1

Shipping Class: 175 Items Per Carton: 1

\*Shown with optional brass footrest

\*Gunstock walnut frame only

1 year structural frame warranty