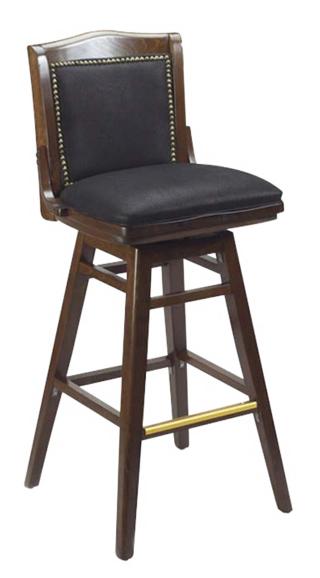

## **Manhattan Series**

(model MAN-1160 BS)

Solid European beechwood stool with upholstered seat with chrome nailheads.

**Questions:** If you have any questions, feel free to visit our website for more info or contact our office.

## MAN - 1160 BS

Width: 18½" Depth: 20"

Height: 43½" Overall Height

Seat Height: 30" Weight: 25 lbs.

Swivel: Yes

Seat: Upholstered

**COM:** 1 yd. - price @ GR 1

Shipping Class: 175 Items Per Carton: 1

- \*Cherry, Mahogany, Natural and Walnut wood finishes available
- \*Shown with optional chrome nailheads
- \* If the back is vinyl nail heads must be used, if fabric it is optional.